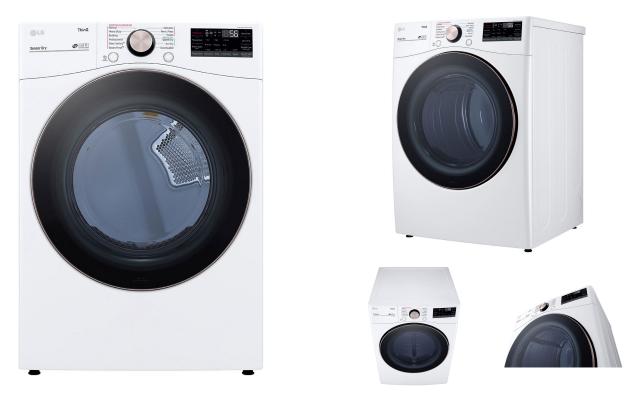

## LG 7.4 CU. FT. ULTRA LARGE CAPACITY SMART WI-FI ENABLED FRONT LOAD ELECTRIC DRYER WITH TURBOSTEAM™ AND BUILT-IN INTELLIGENCE - DLEX4000W

About This Item Product Benefits Details WarrantyDimensions: (WxHxD) 27" x 39" x 30 1/8"Color: White7.4 cu. ft. Ultra Large CapacityTurboSteam<sup>TM</sup> TechnologyAI Fabric Sensor/ Smart PairingThinQ® Technology with ThinQ CareTempered Glass Door with Rose Gold TrimFlowSense<sup>TM</sup> Duct Clogging and Lint Filter IndicatorsDescriptionMeet the intelligent dryer that helps you save time and enhances fabric care, all at the same time. TurboSteam technology reduces wrinkles and odors in up to 5 garments to refresh clothes in between washes. Built-in intelligence automatically selects the right drying motions, temperatures and more, and even talks to your washer to select a compatible cycle—making it the ultimate laundry hack. You'll even score high on the durability and style scale, thanks to the scratch-resistant