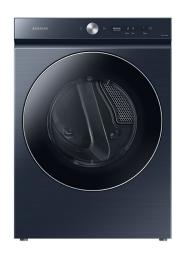

## SAMSUNG BESPOKE 7.6 CU. FT. ULTRA CAPACITY ELECTRIC DRYER IN BRUSHED NAVY - DVE53BB8900D

SKU: 500036C

About This Item Product Benefits Details Warranty7.6 cu. ft. Ultra Capacity20 Preset Drying Cycles5 Dry Levels5 Temperature SettingsLint Filter IndicatorVent Blockage SensingDescriptionRe-imagine your laundry space. Upgrade to a stylish Bespoke AI dryer featuring a clean flat-panel design, flexible installation options, easy-to-use controls and a fresh brushed navy premium color. MultiControl Lets you control your dryer right from your washer, making it easy to reach when it's stacked on top. Customize your set by installing side-by-side or stacked, with accessories like risers, pedestals and more. (available separately)