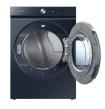

## SAMSUNG BESPOKE 7.6 CU. FT. ULTRA CAPACITY ELECTRIC DRYER IN BRUSHED NAVY - DVE53BB8900D

SKU: 500036C

About This Item Product Benefits Details Warranty7.6 cu. ft. Ultra Capacity20 Preset Drying Cycles5 Dry Levels5 Temperature SettingsLint Filter IndicatorVent Blockage SensingDescriptionRe-imagine your laundry space. Upgrade to a stylish Bespoke AI dryer featuring a clean flat-panel design, flexible installation options, easy-to-use controls and a fresh brushed navy premium color. MultiControl Lets you control your dryer right from your washer, making it easy to reach when it's stacked on top. Customize your set by installing side-by-side or stacked, with accessories like risers, pedestals and more. (available separately)