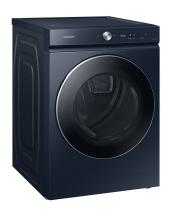

## SAMSUNG BESPOKE 7.6 CU. FT. ULTRA CAPACITY ELECTRIC DRYER IN BRUSHED NAVY - DVE53BB8900D

SKU: 500036C

About This Item Product Benefits Details Warranty7.6 cu. ft. Ultra Capacity20 Preset Drying Cycles5 Dry Levels5 Temperature SettingsLint Filter IndicatorVent Blockage SensingDescriptionRe-imagine your laundry space. Upgrade to a stylish Bespoke AI dryer featuring a clean flat-panel design, flexible installation options, easy-to-use controls and a fresh brushed navy premium color. MultiControl Lets you control your dryer right from your washer, making it easy to reach when it's stacked on top. Customize your set by installing side-by-side or stacked, with accessories like risers, pedestals and more. (available separately)