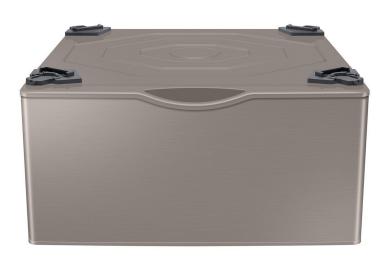

## SAMSUNG 27" PEDESTAL - CHAMPAGNE (WE402NC)

SKU: 500038C

About This Item Product Benefits Details WarrantyRaises Your Washer and Dryer to a More Comfortable Height for Loading and Unloading Laundry.Provides Extra Storage and Keeps Laundry Essentials in One, Easy-to-Access Place.DescriptionThe Samsung 27"" Pedestal lifts your Samsung washer or dryer by more than a foot, while also providing extra storage for easy access to laundry essentials.Raises Your Washer and Dryer to a More Comfortable Height for Loading and Unloading Laundry.Provides Extra Storage and Keeps Laundry Essentials in One, Easy-to-Access Place.

FeaturesRaises washer and dryer more than a foot.Easy access storage drawer

Promotions are subject to change without notice. Certain restrictions may apply.