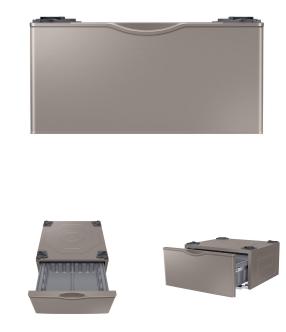

## SAMSUNG 27" PEDESTAL - CHAMPAGNE (WE402NC)

SKU: 500038C

About This Item Product Benefits Details WarrantyRaises Your Washer and Dryer to a More Comfortable Height for Loading and Unloading Laundry.Provides Extra Storage and Keeps Laundry Essentials in One, Easy-to-Access Place.DescriptionThe Samsung 27"" Pedestal lifts your Samsung washer or dryer by more than a foot, while also providing extra storage for easy access to laundry essentials.Raises Your Washer and Dryer to a More Comfortable Height for Loading and Unloading Laundry.Provides Extra Storage and Keeps Laundry Essentials in One, Easy-to-Access Place.

FeaturesRaises washer and dryer more than a foot.Easy access storage drawer

Promotions are subject to change without notice. Certain restrictions may apply.