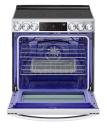

## LG 6.3 CU. FT. SLIDE-IN ELECTRIC RANGE WIFI ENABLED W/PROBAKE CONVECTION - LSEL6335F

SKU: 500045C

About This Item Product Benefits Details WarrantyDimensions: (LxWxH) 29.3" x 29.9" x 36.5"Color: Stainless Steel6.3 cu ft. Large CapacityInstaView TM Window – Knock Twice to see what's cookingBuilt-In Air Fry with ProBake Convection®EasyClean® + Self Clean3-in-1 Element for cooking flexibilityThinQ® app with Proactive Customer CareDescriptionBuilt-in Air Fry plus ProBake Convection® make this InstaView® slide-in range ready for whatever's on the menu

No matter what you've got cooking, this versatile LG range has you covered. Quickly air fry enough hot wings to feed a crowd. Own the holidays with ProBake Convection® for the perfect roast and racks of