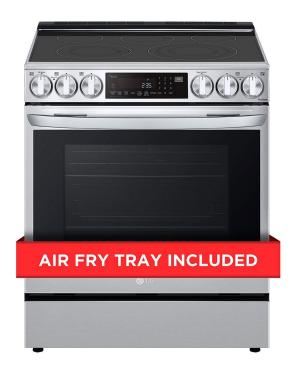

## LG 6.3 CU. FT. SLIDE-IN ELECTRIC RANGE WIFI ENABLED W/PROBAKE CONVECTION - LSEL6335F

SKU: 500045C

About This Item Product Benefits Details WarrantyDimensions: (LxWxH) 29.3" x 29.9" x 36.5"Color: Stainless Steel6.3 cu ft. Large CapacityInstaView TM Window – Knock Twice to see what's cookingBuilt-In Air Fry with ProBake Convection®EasyClean® + Self Clean3-in-1 Element for cooking flexibilityThinQ® app with Proactive Customer CareDescriptionBuilt-in Air Fry plus ProBake Convection® make this InstaView® slide-in range ready for whatever's on the menu