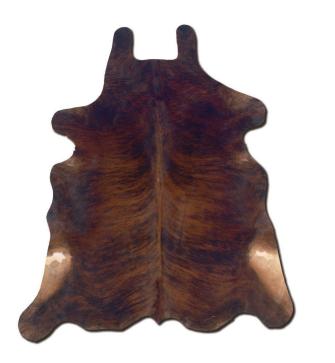

## **COWHIDE SKIN RUG DARK**

SKU: 106207

Product BenefitsDimensions: 5' x 7'Color: BrownPile Height: 0.2"100% Genuine Brazilian Cow HidePremium chromium finishedNatural Hides will feature scrapes, brands and natural distressingGenuine Suede BackingA rug pad (not included) is recommended to prevent slippingRugs may contain temporary creases upon arrival, allow time for creases to flatten and settleResidential Indoor OnlyMade In BrazilColor placement, brand marks, scrapes or other natural blemishes are normal and unique to each pieceCare and Cleaning Instructions: Vacuum regularly with suction only, disengage the beater bar. Spot clean with damp cloth and mild detergent. Professional cleaning recommended.