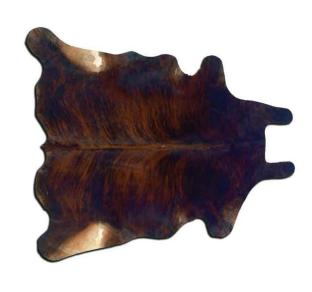

## **COWHIDE SKIN RUG DARK**

SKU: 106207

Product BenefitsDimensions: 5' x 7'Color: BrownPile Height: 0.2"100% Genuine Brazilian Cow HidePremium chromium finishedNatural Hides will feature scrapes, brands and natural distressingGenuine Suede BackingA rug pad (not included) is recommended to prevent slippingRugs may contain temporary creases upon arrival, allow time for creases to flatten and settleResidential Indoor OnlyMade In BrazilColor placement, brand marks, scrapes or other natural blemishes are normal and unique to each pieceCare and Cleaning Instructions: Vacuum regularly with suction only, disengage the beater bar. Spot clean with damp cloth and mild detergent. Professional cleaning recommended.