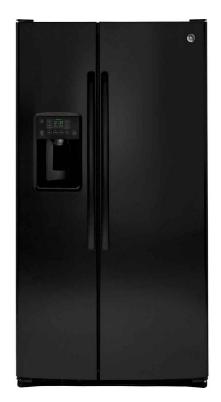

## G.E. SIDE-BY-SIDE REFRIGERATOR

SKU: 116789

Product BenefitsDimensions: 35.75"W X 35.25"D X 69.5"HColor: Black25.4 Cu. Ft.15.7 Cu. Ft. Refrig/9.6 Cu. Ft. FreezerHigh Gloss Smooth Doors4 Slide Out Glass Spill Proof Shelves(3 Adjustable)LED Child Lock DispenserLED LightingCrush/Cubed Ice & Water In DoorDeli Drawer/Dairy CompartmentHumidity Controlled CrisperGallon Door StorageArtica Ice Maker (10Lb Capacity)Manufacturers: 1-year-in-home serviceExtended Warranty Available Energy Guide Spec Sheet Owners Manual