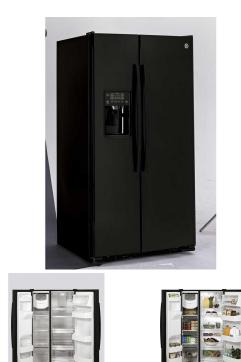

## G.E. SIDE-BY-SIDE REFRIGERATOR

SKU: 116789

Product BenefitsDimensions: 35.75"W X 35.25"D X 69.5"HColor: Black25.4 Cu. Ft.15.7 Cu. Ft. Refrig/9.6 Cu. Ft. FreezerHigh Gloss Smooth Doors4 Slide Out Glass Spill Proof Shelves(3 Adjustable)LED Child Lock DispenserLED LightingCrush/Cubed Ice & Water In DoorDeli Drawer/Dairy CompartmentHumidity Controlled CrisperGallon Door StorageArtica Ice Maker (10Lb Capacity)Manufacturers: 1-year-in-home serviceExtended Warranty Available Energy Guide Spec Sheet Owners Manual