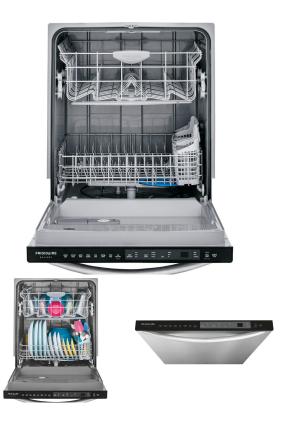

## FRIGIDAIRE DISHWASHER

SKU: 116853

Product BenefitsDimensions: 24"W x 24"D x 34.25-35.75"HColor: Stainless Granite grey interiorDigital displayTall tub8 wash cyclesUpper rack wash cycle52 DBADelay start up to 24 hoursSahara dry technology2 racks (upper adj)/fold down tinesOrbit clean - 4X better cleaningSmudge resistantNSF certified sanitizeManufacturers Warranty: 1 year-in-home serviceExtended Warranty Available Energy Guide Spec Sheet Owners Manual Installation Guide