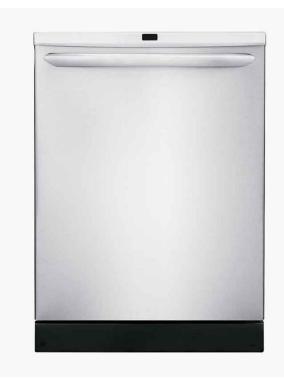

## FRIGIDAIRE DISHWASHER

SKU: 116853

Product BenefitsDimensions: 24"W x 24"D x 34.25-35.75"HColor: Stainless Granite grey interiorDigital displayTall tub8 wash cyclesUpper rack wash cycle52 DBADelay start up to 24 hoursSahara dry technology2 racks (upper adj)/fold down tinesOrbit clean - 4X better cleaningSmudge resistantNSF certified sanitizeManufacturers Warranty: 1 year-in-home serviceExtended Warranty Available Energy Guide Spec Sheet Owners Manual Installation Guide