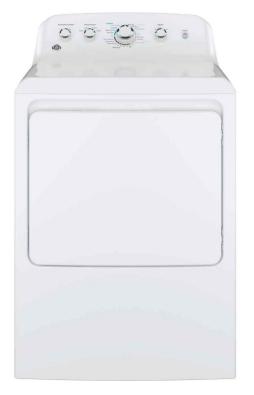

## G.E. ELECTRIC DRYER

SKU: 117732

About This Item Product Benefits Details WarrantyDimensions: 27"W X 29.5"D X 44"HColor: White7.2 cu. ft. Aluminized Alloy Drum4 Cycles4 Temp SettingsWrinkle Free CycleDrum Light/Auto DryReversible DoorEnd Of Cycle SignalManufacturers Warranty- 1 Year-In-Home Service Spec Sheet Owners Manual Installation Guide