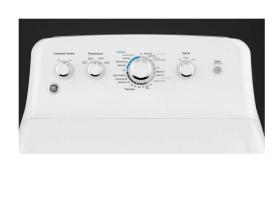

## G.E. ELECTRIC DRYER

SKU: 117732

About This Item Product Benefits Details WarrantyDimensions: 27"W X 29.5"D X 44"HColor: White7.2 cu. ft. Aluminized Alloy Drum4 Cycles4 Temp SettingsWrinkle Free CycleDrum Light/Auto DryReversible DoorEnd Of Cycle SignalManufacturers Warranty- 1 Year-In-Home Service Spec Sheet Owners Manual Installation Guide