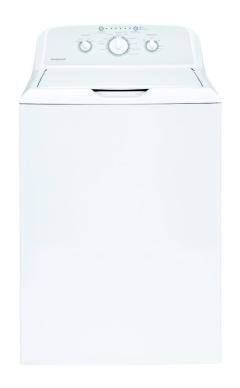

## HOTPOINT BY G.E. TOP LOAD WASHER

SKU: 118986

About This Item Product Benefits Details WarrantyDimensions: 27"W x 27"D x 44"HColor: White3.8 cu ft. stainless steel drum10 Cycles6 Temp Settings4 Water Levels Plus Precise Fill2 Wash/Spin ComboStainless Steel DrumHeavy Duty AgitatorDeep Rinse700 Max RPMBleach/ Softener DispenserManufacturers Warranty- 1 Year-In-Home Service Energy Guide Spec Sheet Owners Manual