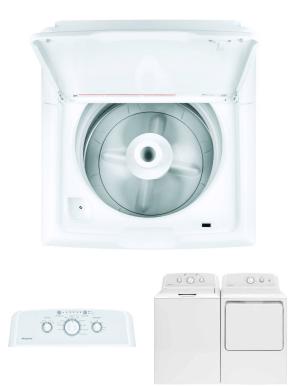

## HOTPOINT BY G.E. TOP LOAD WASHER

SKU: 118986

About This Item Product Benefits Details WarrantyDimensions: 27"W x 27"D x 44"HColor: White3.8 cu ft. stainless steel drum10 Cycles6 Temp Settings4 Water Levels Plus Precise Fill2 Wash/Spin ComboStainless Steel DrumHeavy Duty AgitatorDeep Rinse700 Max RPMBleach/ Softener DispenserManufacturers Warranty- 1 Year-In-Home Service Energy Guide Spec Sheet Owners Manual