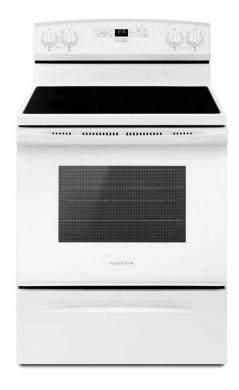

## AMANA 4.8 CU. FT. ELECTRIC RANGE

SKU: 118996

About This Item Product Benefits Details WarrantyDimensions: 29.8"W x 27.75"D x 46.8"HColor: White4.8 Cu Ft Oven2-6"/2-8" Radiant ElementsHot Surface IndicatorManual Clean Oven With LightX-Large Oven WindowVariable BroilTempAssure Cooking SystemElectronic Clock/TimerRemovable Storage DrawerManufacturers: 1-year-in-home service Spec Sheet Owners Manual Installation Guide