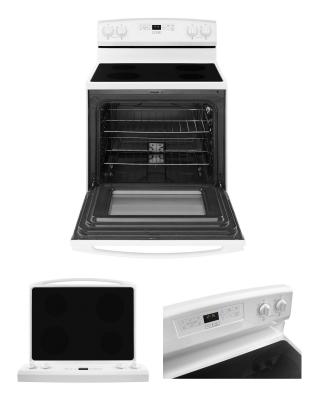

## AMANA 4.8 CU. FT. ELECTRIC RANGE

SKU: 118996

About This Item Product Benefits Details WarrantyDimensions: 29.8"W x 27.75"D x 46.8"HColor: White4.8 Cu Ft Oven2-6"/2-8" Radiant ElementsHot Surface IndicatorManual Clean Oven With LightX-Large Oven WindowVariable BroilTempAssure Cooking SystemElectronic Clock/TimerRemovable Storage DrawerManufacturers: 1-year-in-home service Spec Sheet Owners Manual Installation Guide