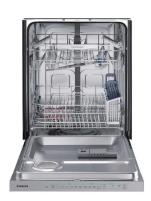

## **SAMSUNG DISHWASHER**

SKU: 119244

Product BenefitsDimensions: 24"W x 24.75"D x 34-36"HColor: StainlessStainless steel interior6 wash cyclesStorm wash - heavy duty wash systemHalf load cycle/hi-temp washDelay start/sanitize cycleTall tubAdjustable nylon rackingFour layer insulated door/48 DBA3 spray arms (lower, middle, upper)Hard food disposerDouble filtration system2 silverware basketsManufacturers Warranty: 1 year manufacturers warranty/5-year limited on circuit board and nylon rackingExtended Warranty Available Energy Guide Spec Sheet Owners Manual Installation Guide