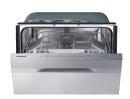

## **SAMSUNG DISHWASHER**

SKU: 119244

Product BenefitsDimensions: 24"W x 24.75"D x 34-36"HColor: StainlessStainless steel interior6 wash cyclesStorm wash - heavy duty wash systemHalf load cycle/hi-temp washDelay start/sanitize cycleTall tubAdjustable nylon rackingFour layer insulated door/48 DBA3 spray arms (lower, middle, upper)Hard food disposerDouble filtration system2 silverware basketsManufacturers Warranty: 1 year manufacturers warranty/5-year limited on circuit board and nylon rackingExtended Warranty Available Energy Guide Spec Sheet Owners Manual Installation Guide