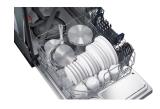

## **SAMSUNG DISHWASHER**

SKU: 119244

Product BenefitsDimensions: 24"W x 24.75"D x 34-36"HColor: StainlessStainless steel interior6 wash cyclesStorm wash - heavy duty wash systemHalf load cycle/hi-temp washDelay start/sanitize cycleTall tubAdjustable nylon rackingFour layer insulated door/48 DBA3 spray arms (lower, middle, upper)Hard food disposerDouble filtration system2 silverware basketsManufacturers Warranty: 1 year manufacturers warranty/5-year limited on circuit board and nylon rackingExtended Warranty Available Energy Guide Spec Sheet Owners Manual Installation Guide