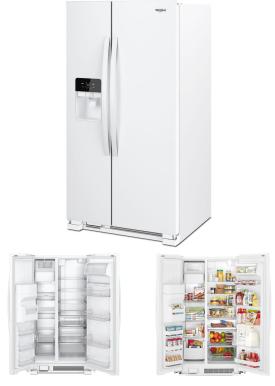

## WHIRLPOOL SIDE-BY-SIDE REFRIGERATOR

SKU: 119591

About This Item Product Benefits Details WarrantyDimensions: 35.5"W X 34.75"D X 69.5"HColor: White24.5 Cu. Ft.15.4 Cu. Ft. Refrig./9.1 Cu. Ft. FreezerSmooth FinishCrush/Cubed Ice & Water In DoorLED LightingDoor Bins: 3 Adjustable Gallon Bins, 1 FixedFull Width Bin/Dairy Bin2 Full Width Drawers (1 Humidity Controlled)4 Glass Shelves: 3 Full Width-Adjustable/1 Fixed Full Width3 Glass Freezer Shelves/3 Fixed Door Bins/1 Partial Bin/1 BasketManufacturers: 1-year-in-home ServiceExtended Warranty Available Energy Guide Spec Sheet Owners Manual Installation Guide