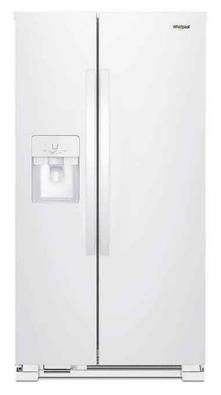

## WHIRLPOOL SIDE-BY-SIDE REFRIGERATOR

SKU: 119591

About This Item Product Benefits Details WarrantyDimensions: 35.5"W X 34.75"D X 69.5"HColor: White24.5 Cu. Ft.15.4 Cu. Ft. Refrig./9.1 Cu. Ft. FreezerSmooth FinishCrush/Cubed Ice & Water In DoorLED LightingDoor Bins: 3 Adjustable Gallon Bins, 1 FixedFull Width Bin/Dairy Bin2 Full Width Drawers (1 Humidity Controlled)4 Glass Shelves: 3 Full Width-Adjustable/1 Fixed Full Width3 Glass Freezer Shelves/3 Fixed Door Bins/1 Partial Bin/1 BasketManufacturers: 1-year-in-home ServiceExtended Warranty Available Energy Guide Spec Sheet Owners Manual Installation Guide