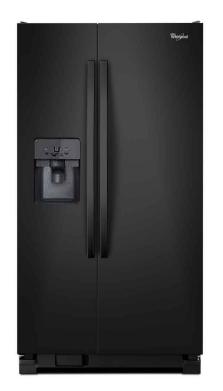

## WHIRLPOOL SIDE-BY-SIDE REFRIGERATOR

SKU: 119592

About This Item Product Benefits Details WarrantyDimensions: 35.5"W X 34.75"D X 69.5"HColor: White24.5 Cu. Ft.15.4 Cu. Ft. Refrig./9.1 Cu. Ft. FreezerSmooth FinishCrush/Cubed Ice & Water In DoorLED LightingDoor Bins: 3 Adjustable Gallon Bins, 1 FixedFull Width Bin/Dairy Bin2 Full Width Drawers (1 Humidity Controlled)4 Glass Shelves: 3 Full Width-Adjustable/1 Fixed Full Width3 Glass Freezer Shelves/3 Fixed Door Bins/1 Partial Bin/1 BasketManufacturers: 1-year-in-home ServiceExtended Warranty Available Energy Guide Spec Sheet Owners Manual Installation Guide