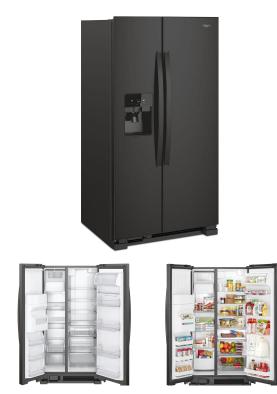

## WHIRLPOOL SIDE-BY-SIDE REFRIGERATOR

SKU: 119592

About This Item Product Benefits Details WarrantyDimensions: 35.5"W X 34.75"D X 69.5"HColor: White24.5 Cu. Ft.15.4 Cu. Ft. Refrig./9.1 Cu. Ft. FreezerSmooth FinishCrush/Cubed Ice & Water In DoorLED LightingDoor Bins: 3 Adjustable Gallon Bins, 1 FixedFull Width Bin/Dairy Bin2 Full Width Drawers (1 Humidity Controlled)4 Glass Shelves: 3 Full Width-Adjustable/1 Fixed Full Width3 Glass Freezer Shelves/3 Fixed Door Bins/1 Partial Bin/1 BasketManufacturers: 1-year-in-home ServiceExtended Warranty Available Energy Guide Spec Sheet Owners Manual Installation Guide