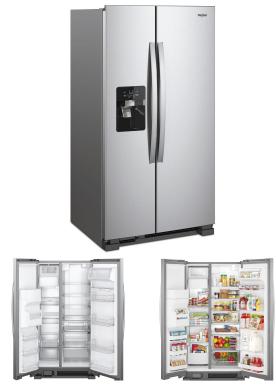

## WHIRLPOOL SIDE-BY-SIDE REFRIGERATOR

SKU: 119593

About This Item Product Benefits Details WarrantyDimensions: 35.5"W X 34.75"D X 69.5"HColor: Stainless Grey - Smooth Finish24.5 Cu. Ft.15.4 Cu. Ft. Refrig./9.1 Cu. Ft. FreezerFingerprint ResistantCrush/Cubed Ice & Water In DoorLED LightingDoor Bins: 3 Adjustable Gallon Bins, 1 FixedFull Width Bin/Dairy Bin2 Full Width Drawers (1 Humidity Controlled)4 Glass Shelves: 3 Full Width-Adjustable/1 Fixed Full Width3 Glass Freezer Shelves/3 Fixed Door Bins/1 Partial Bin/1 BasketManufacturers: 1-year-in-home ServiceExtended Warranty Available Energy Guide Spec Sheet Owners Manual