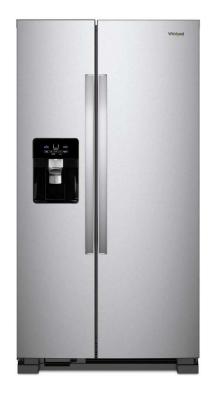

## WHIRLPOOL SIDE-BY-SIDE REFRIGERATOR

SKU: 119593

About This Item Product Benefits Details WarrantyDimensions: 35.5"W X 34.75"D X 69.5"HColor: Stainless Grey - Smooth Finish24.5 Cu. Ft.15.4 Cu. Ft. Refrig./9.1 Cu. Ft. FreezerFingerprint ResistantCrush/Cubed Ice & Water In DoorLED LightingDoor Bins: 3 Adjustable Gallon Bins, 1 FixedFull Width Bin/Dairy Bin2 Full Width Drawers (1 Humidity Controlled)4 Glass Shelves: 3 Full Width-Adjustable/1 Fixed Full Width3 Glass Freezer Shelves/3 Fixed Door Bins/1 Partial Bin/1 BasketManufacturers: 1-year-in-home ServiceExtended Warranty Available Energy Guide Spec Sheet Owners Manual