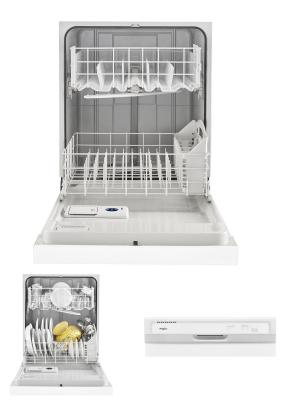

## WHIRLPOOL DISHWASHER

SKU: 119597

About This Item Product Benefits Details WarrantyDimensions: 24"W x 24.5"D x 33.5-34.5"HColor: White3 wash cyclesTall tubGrey interiorDelay startHi-temp wash/heated dry55 DBADual spray arms1 hour quick wash cycleHard food filterHeavy duty wash cycleAdjustable rinse aidStay put doorManufacturers Warranty: 1-year-in-home serviceExtended Warranty AvailableENERGY STAR Energy Guide Spec Sheet Owners Manual Installation Guide