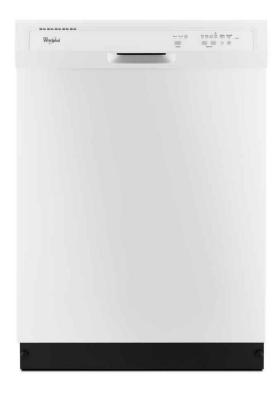

## WHIRLPOOL DISHWASHER

SKU: 119597

About This Item Product Benefits Details WarrantyDimensions: 24"W x 24.5"D x 33.5-34.5"HColor: White3 wash cyclesTall tubGrey interiorDelay startHi-temp wash/heated dry55 DBADual spray arms1 hour quick wash cycleHard food filterHeavy duty wash cycleAdjustable rinse aidStay put doorManufacturers Warranty: 1-year-in-home serviceExtended Warranty AvailableENERGY STAR Energy Guide Spec Sheet Owners Manual Installation Guide