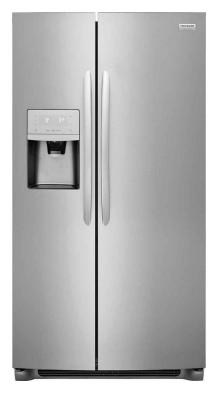

## FRIGIDAIRE GALLERY SIDE-BY-SIDE REFRIGERATOR

SKU: 119601

Product BenefitsDimensions: 36"W X 35.75"D X 69.75"HColor: Stainless Grey - Gallery Design25.5 Cu. Ft.16.5 Cu. Ft. Refrig./9.0 Cu. Ft. FreezerSmudge Resistant Front/Grey SidesLED Interior LightingCube/Crushed Ice & Water Dispensers3 "Slim" Shelving With Metallic TrimClear Deli Drawer/2 Humidity Controlled Crispers/ 4 Door Bins (2 Adjustable)Gallon Door StorageSlim Line Ice Maker/2 Freezer Shelves/4 Door Bins/1 BasketManufacturers: 1-year-in-home serviceExtended Warranty Available Energy Guide Spec Sheet Owners Manual