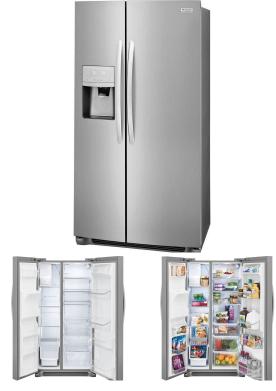

## FRIGIDAIRE GALLERY SIDE-BY-SIDE REFRIGERATOR

SKU: 119601

Product BenefitsDimensions: 36"W X 35.75"D X 69.75"HColor: Stainless Grey - Gallery Design25.5 Cu. Ft.16.5 Cu. Ft. Refrig./9.0 Cu. Ft. FreezerSmudge Resistant Front/Grey SidesLED Interior LightingCube/Crushed Ice & Water Dispensers3 "Slim" Shelving With Metallic TrimClear Deli Drawer/2 Humidity Controlled Crispers/ 4 Door Bins (2 Adjustable)Gallon Door StorageSlim Line Ice Maker/2 Freezer Shelves/4 Door Bins/1 BasketManufacturers: 1-year-in-home serviceExtended Warranty Available Energy Guide Spec Sheet Owners Manual