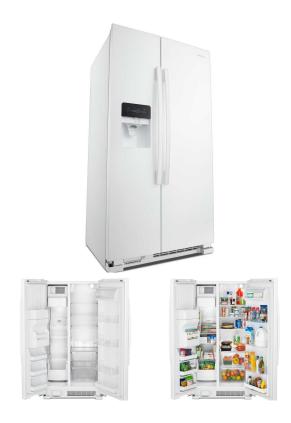

## AMANA SIDE-BY-SIDE REFRIGERATOR

SKU: 119940

About This Item Product Benefits Details WarrantyDimensions: 35.75"W x 34.5"D x 69.5"HColor: White24.6 cubic feetRefrigerator: 15.5 cubic feet/ Freezer: 9.1 cubic feetCube/crushed ice + water dispenserSmooth finish4 spill proof shelves (1) fixed (3) adjustable3 adjustable door bins with gallon storage (1) fixed2 crispers (1) humidity controlledDairy compartmentEveryDrop water filtration3 freezer shelves and 1 basket3 full width and 1 partial freezer door binsManufacturers Warranty: 1 year in-home serviceExtended Warranty Available Energy Guide Owners Manual Installation Guide