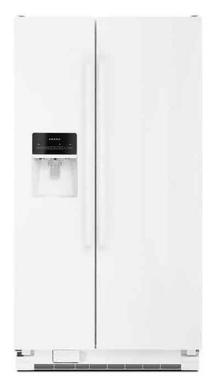

## AMANA SIDE-BY-SIDE REFRIGERATOR

SKU: 119940

About This Item Product Benefits Details WarrantyDimensions: 35.75"W x 34.5"D x 69.5"HColor: White24.6 cubic feetRefrigerator: 15.5 cubic feet/ Freezer: 9.1 cubic feetCube/crushed ice + water dispenserSmooth finish4 spill proof shelves (1) fixed (3) adjustable3 adjustable door bins with gallon storage (1) fixed2 crispers (1) humidity controlledDairy compartmentEveryDrop water filtration3 freezer shelves and 1 basket3 full width and 1 partial freezer door binsManufacturers Warranty: 1 year in-home serviceExtended Warranty Available Energy Guide Owners Manual Installation Guide