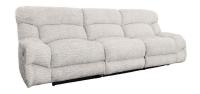

## APEX POWER RECLINING SOFA

SKU: 880617

About This Item Product Benefits Details Warranty Dimensions: 114" W x 42"D x 42"HColor: GreyMaterial: PolyesterFeatures: Furniture Grade Plywood, Pocket Coil Cushions, CasualLooking for your new "most comfortable seat in the house"? Look no further than the 'Apex' modular, manual motion, reclining living room. Built on a foundation of 5-layer, furniture grade plywood and pocketed coil seat cushions, the 'Apex' brings contemporary styling while not sacrificing comfort. Upholstered in a fresh light grey woven fabric, the upholstery is as soft as it is durable. The modular construction allows you to build your living room any way you want. Whether you start with a 6-Piece sectional with (3) reclining seats and a storage console (pictured) or to a more traditional Sofa and Loveseat, the 'Apex' lets you build your