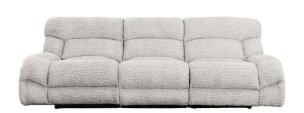

## APEX POWER RECLINING SOFA

SKU: 880617

About This Item Product Benefits Details Warranty Dimensions: 114" W x 42"D x 42"HColor: GreyMaterial: PolyesterFeatures: Furniture Grade Plywood, Pocket Coil Cushions, CasualLooking for your new "most comfortable seat in the house"? Look no further than the 'Apex' modular, manual motion, reclining living room. Built on a foundation of 5-layer, furniture grade plywood and pocketed coil seat cushions, the 'Apex' brings contemporary styling while not sacrificing comfort. Upholstered in a fresh light grey woven fabric, the upholstery is as soft as it is durable. The modular construction allows you to build your living room any way you want. Whether you start with a 6-Piece sectional with (3) reclining seats and a storage console (pictured) or to a more traditional Sofa and Loveseat, the 'Apex' lets you build your