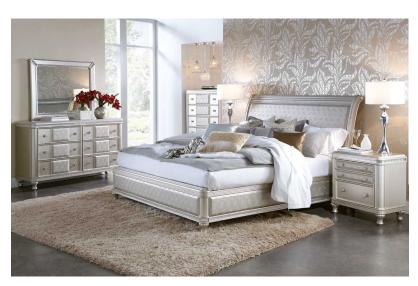

## SILVER GLAM 3 PIECE QUEEN BEDROOM SET

SKU: 883657

About This Item Product Benefits Details WarrantyQueen Bed Dimensions: 65"W x 97"D x 55"HDresser Dimensions: 65"W x 19"D x 39"HMirror Dimensions: 47"W x 1"D x 37"HColor: SilverLocal Solid HardwoodsEnglish DovetailSide Ball Bearing GuidesSparkling Acrylic KnobsMade with sustainable FSC (Forest Stewardship Council) certified woodResponsibly sourced from tree-farm grown timberAdjustable Base CompatibleThe Silver Bedroom Collection is the definition of glitter and glamour. The platinum finish and crystal accents will turn your bedroom into a dazzling sanctuary. Made from local hardwood with a platinum finish, the bed has a sweeping, padded, curved-back headboard and an elegant base with ornate feet. With six spacious drawers, the platinum finish dresser is adorned with sparkling acrylic knobs