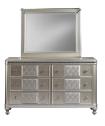

## SILVER GLAM 3 PIECE QUEEN BEDROOM SET

SKU: 883657

About This Item Product Benefits Details WarrantyQueen Bed Dimensions: 65"W x 97"D x 55"HDresser Dimensions: 65"W x 19"D x 39"HMirror Dimensions: 47"W x 1"D x 37"HColor: SilverLocal Solid HardwoodsEnglish DovetailSide Ball Bearing GuidesSparkling Acrylic KnobsMade with sustainable FSC (Forest Stewardship Council) certified woodResponsibly sourced from tree-farm grown timberAdjustable Base CompatibleThe Silver Bedroom Collection is the definition of glitter and glamour. The platinum finish and crystal accents will turn your bedroom into a dazzling sanctuary. Made from local hardwood with a platinum finish, the bed has a sweeping, padded, curved-back headboard and an elegant base with ornate feet. With six spacious drawers, the platinum finish dresser is adorned with sparkling acrylic knobs