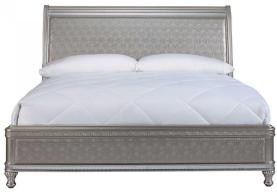

## SILVER GLAM 3 PIECE QUEEN BEDROOM SET

SKU: 883657

About This Item Product Benefits Details WarrantyQueen Bed Dimensions: 65"W x 97"D x 55"HDresser Dimensions: 65"W x 19"D x 39"HMirror Dimensions: 47"W x 1"D x 37"HColor: SilverLocal Solid HardwoodsEnglish DovetailSide Ball Bearing GuidesSparkling Acrylic KnobsMade with sustainable FSC (Forest Stewardship Council) certified woodResponsibly sourced from tree-farm grown timberAdjustable Base CompatibleThe Silver Bedroom Collection is the definition of glitter and glamour. The platinum finish and crystal accents will turn your bedroom into a dazzling sanctuary. Made from local hardwood with a platinum finish, the bed has a sweeping, padded, curved-back headboard and an elegant base with ornate feet. With six spacious drawers, the platinum finish dresser is adorned with sparkling acrylic knobs