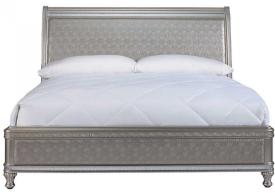

## SILVER GLAM 3 PIECE KING BEDROOM SET

SKU: 883658

About This Item Product Benefits Details WarrantyKing Bed Dimensions: 83"W x 97"D x 55"HDresser Dimensions: 65"W x 19"D x 39"HMirror Dimensions: 47"W x 1"D x 37"HColor: SilverLocal Solid HardwoodsEnglish DovetailSide Ball Bearing GuidesSparkling Acrylic KnobsMade with sustainable FSC (Forest Stewardship Council) certified woodResponsibly sourced from tree-farm grown timberAdjustable Base CompatibleKing Bed Dimensions: 83"W x 97"D x 55"HDresser Dimensions: 65"W x 19"D x 39"HMirror Dimensions: 47"W x 1"D x 37"HColor: SilverLocal Solid HardwoodsEnglish DovetailSide Ball Bearing GuidesSparkling Acrylic KnobsMade with sustainable FSC (Forest Stewardship Council) certified woodResponsibly sourced from tree-farm grown timberAdjustable Base CompatibleThe Silver