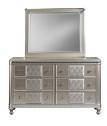

## SILVER GLAM 3 PIECE KING BEDROOM SET

SKU: 883658

About This Item Product Benefits Details WarrantyKing Bed Dimensions: 83"W x 97"D x 55"HDresser Dimensions: 65"W x 19"D x 39"HMirror Dimensions: 47"W x 1"D x 37"HColor: SilverLocal Solid HardwoodsEnglish DovetailSide Ball Bearing GuidesSparkling Acrylic KnobsMade with sustainable FSC (Forest Stewardship Council) certified woodResponsibly sourced from tree-farm grown timberAdjustable Base CompatibleKing Bed Dimensions: 83"W x 97"D x 55"HDresser Dimensions: 65"W x 19"D x 39"HMirror Dimensions: 47"W x 1"D x 37"HColor: SilverLocal Solid HardwoodsEnglish DovetailSide Ball Bearing GuidesSparkling Acrylic KnobsMade with sustainable FSC (Forest Stewardship Council) certified woodResponsibly sourced from tree-farm grown timberAdjustable Base CompatibleThe Silver