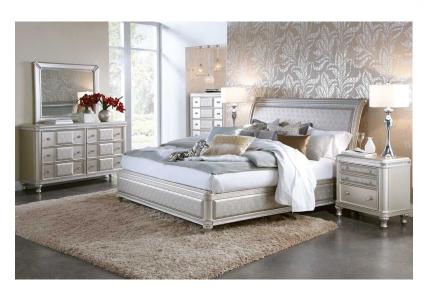

## SILVER GLAM 3 PIECE KING BEDROOM SET

SKU: 883658

About This Item Product Benefits Details WarrantyKing Bed Dimensions: 83"W x 97"D x 55"HDresser Dimensions: 65"W x 19"D x 39"HMirror Dimensions: 47"W x 1"D x 37"HColor: SilverLocal Solid HardwoodsEnglish DovetailSide Ball Bearing GuidesSparkling Acrylic KnobsMade with sustainable FSC (Forest Stewardship Council) certified woodResponsibly sourced from tree-farm grown timberAdjustable Base CompatibleKing Bed Dimensions: 83"W x 97"D x 55"HDresser Dimensions: 65"W x 19"D x 39"HMirror Dimensions: 47"W x 1"D x 37"HColor: SilverLocal Solid HardwoodsEnglish DovetailSide Ball Bearing GuidesSparkling Acrylic KnobsMade with sustainable FSC (Forest Stewardship Council) certified woodResponsibly sourced from tree-farm grown timberAdjustable Base CompatibleThe Silver