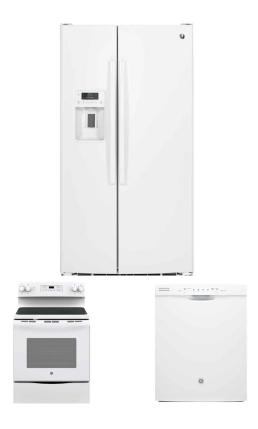

## G.E. 3 PIECE APPLIANCE PACKAGE

SKU: 889122

Product BenefitsColor: WhiteSide by Side RefrigeratorDimensions: 35.75"W x 34.75"Dx69.5"H25.4 Cu. Ft. 15.7 Cu. Ft. Frig/9.7 Cu. Ft. FreezerCrush/Cubed Ice & Water DispenserHigh Gloss Smooth Doors4 Slide Out Glass Spill Proof Shelves - 3 Adjustable, 2 Slide Out Spill ProofLED Dispenser with Child LockLED Interior LightingDeli Drawer/Dairy CompartmentHumidity Controlled CrisperGallon Door StorageARTICA Ice Maker (10 lbs. Capacity)mfg# GSE25GGHWWDishwasherDimensions: 23.75"W x 24"D x 34"HTall Tub4 Wash Cycles55 DBAHi Temp Wash/Sanitize RinseGE's Most Advanced Wash System2 Pressurized Full Coverage Wash ArmsDedicated Silverware JetsHeavy Duty Cycle/Rinse-Hold CycleDual Pumps & MotorsPiranha Hard Food Dispensermfg# GDF510PGJWWElectric