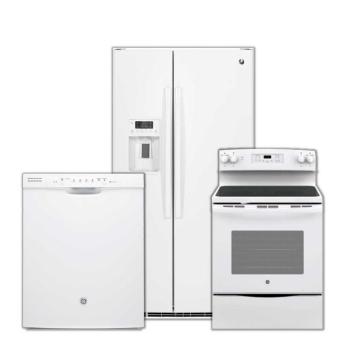

## G.E. 3 PIECE APPLIANCE PACKAGE

SKU: 889122

Product BenefitsColor: WhiteSide by Side RefrigeratorDimensions: 35.75"W x 34.75"Dx69.5"H25.4 Cu. Ft. 15.7 Cu. Ft. Frig/9.7 Cu. Ft. FreezerCrush/Cubed Ice & Water DispenserHigh Gloss Smooth Doors4 Slide Out Glass Spill Proof Shelves - 3 Adjustable, 2 Slide Out Spill ProofLED Dispenser with Child LockLED Interior LightingDeli Drawer/Dairy CompartmentHumidity Controlled CrisperGallon Door StorageARTICA Ice Maker (10 lbs. Capacity)mfg# GSE25GGHWWDishwasherDimensions: 23.75"W x 24"D x 34"HTall Tub4 Wash Cycles55 DBAHi Temp Wash/Sanitize RinseGE's Most Advanced Wash System2 Pressurized Full Coverage Wash ArmsDedicated Silverware JetsHeavy Duty Cycle/Rinse-Hold CycleDual Pumps & MotorsPiranha Hard Food Dispensermfg# GDF510PGJWWElectric