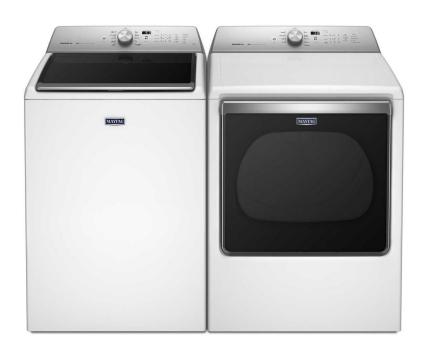

## MAYTAG SUPER CAPACITY TOP LOAD WASHER & DRYER PAIR

SKU: 889427

Product BenefitsColor: WhiteTop Load WasherDimensions: 27.5"W x 28"D x 43"H11 Cycles5 temp settings5.3 Cu. Ft. Drum Size850 Max RPM Spin SpeedESTARStainless steel tubImpellar WashBleach/softener/pre-wash detergent dispenserSoft close see through lidPower wash cycleDeep water washDelay StartWrinkle controlManufacturers: 1-year in-home service, 10-year limited parts on drive, motor, and wash tubElectric DryerDimensions: 29"W x 32.25"D x 43"H10 Cycles5 Temp SettingsSanitize cycleAdvanced moisture sensingWrinkle preventPower dry cycleRapid dry cycleEnd of Cycle SignalManufacturers: 1-year in-home service, 10-year limited warranty on motor and drum