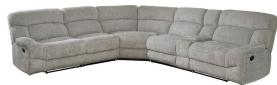

## APEX 6PC POWER RECLINING SECTIONAL

SKU: 880848

About This Item Product Benefits Details Warranty Dimensions: 114" W x 126"D x 42"HColor: GreyMaterial: PolyesterFeatures: Furniture Grade Plywood, Pocket Coil Cushions, CasualLooking for your new "most comfortable seat in the house"? Look no further than the 'Apex' modular, manual motion, reclining living room. Built on a foundation of 5-layer, furniture grade plywood and pocketed coil seat cushions, the 'Apex' brings contemporary styling while not sacrificing comfort. Upholstered in a fresh light grey woven fabric, the upholstery is as soft as it is durable. The modular construction allows you to build your living room any way you want. Whether you start with a 6-Piece sectional with (3) reclining seats and a storage console (pictured) or to a more traditional Sofa and Loveseat, the 'Apex' lets you build your