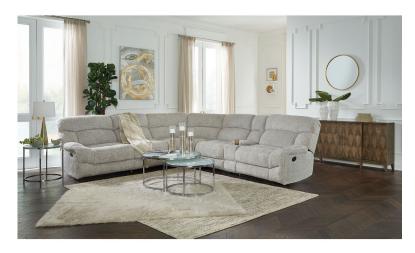

## APEX 6PC POWER RECLINING SECTIONAL

SKU: 880848

About This Item Product Benefits Details Warranty Dimensions: 114" W x 126"D x 42"HColor: GreyMaterial: PolyesterFeatures: Furniture Grade Plywood, Pocket Coil Cushions, CasualLooking for your new "most comfortable seat in the house"? Look no further than the 'Apex' modular, manual motion, reclining living room. Built on a foundation of 5-layer, furniture grade plywood and pocketed coil seat cushions, the 'Apex' brings contemporary styling while not sacrificing comfort. Upholstered in a fresh light grey woven fabric, the upholstery is as soft as it is durable. The modular construction allows you to build your living room any way you want. Whether you start with a 6-Piece sectional with (3) reclining seats and a storage console (pictured) or to a more traditional Sofa and Loveseat, the 'Apex' lets you build your