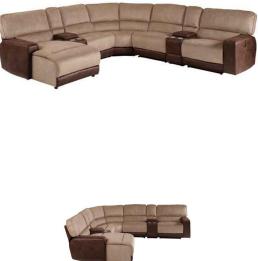

## PASADENA 6 PIECE SECTIONAL

SKU: 884475

Product BenefitsDimensions: Wall: 112" x 126"Dimensions: RAF Recliner, Armless Chair/Recliner: 41"W x 39"D x 40"HDimensions: LAF Chaise: 42"W x 63"D x 40"HDimensions: Console: 13"W x 39"D x 40"HDimensions: Wedge: 66"W x 43"D x 40"HColor: Brown100% PolyesterPocket coil Sen springsMulti Rec. positionsUSB Outlet2 Cup HoldersWeight Capacity Per Seat 350 poundsMade with sustainable FSC (Forest Stewardship Council) certified woodResponsibly sourced from tree-farm grown timber