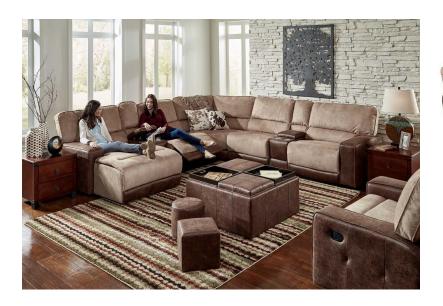

## PASADENA 6 PIECE SECTIONAL

SKU: 884475

Product BenefitsDimensions: Wall: 112" x 126"Dimensions: RAF Recliner, Armless Chair/Recliner: 41"W x 39"D x 40"HDimensions: LAF Chaise: 42"W x 63"D x 40"HDimensions: Console: 13"W x 39"D x 40"HDimensions: Wedge: 66"W x 43"D x 40"HColor: Brown100% PolyesterPocket coil Sen springsMulti Rec. positionsUSB Outlet2 Cup HoldersWeight Capacity Per Seat 350 poundsMade with sustainable FSC (Forest Stewardship Council) certified woodResponsibly sourced from tree-farm grown timber