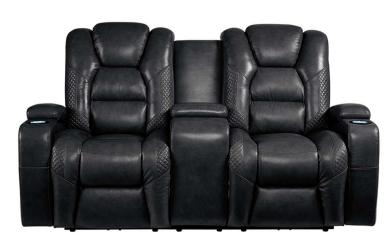

## DAYTONA DUAL POWER RECLINING CONSOLE LOVESEAT SKU: 119992

About This Item Product Benefits Details WarrantyDimensions: 74.5"W x 41"D x 42"HColor: BlackPoly/PU BlendLighted BaseArm Rest StorageDual PowerHas 2 Hour Light TimerWeight Capacity Per Seat 300 poundsMade with sustainable FSC (Forest Stewardship Council) certified woodResponsibly sourced from tree-farm grown timberBring the movie experience home with the Daytona Collection. Upholstered in a soft, yet durable black faux leather, this collection features stylish diamond-stitch details inspired by luxury auto interiors. The dual power reclining mechanisms allow you to independently operate the headrest and footrest at the touch of a button to customize your comfort and ensure every inch of your body is supported. The Daytona Loveseat features a center console with hidden storage perfect for