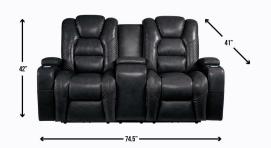

## DAYTONA DUAL POWER RECLINING CONSOLE LOVESEAT SKU: 119992

About This Item Product Benefits Details WarrantyDimensions: 74.5"W x 41"D x 42"HColor: BlackPoly/PU BlendLighted BaseArm Rest StorageDual PowerHas 2 Hour Light TimerWeight Capacity Per Seat 300 poundsMade with sustainable FSC (Forest Stewardship Council) certified woodResponsibly sourced from tree-farm grown timberBring the movie experience home with the Daytona Collection. Upholstered in a soft, yet durable black faux leather, this collection features stylish diamond-stitch details inspired by luxury auto interiors. The dual power reclining mechanisms allow you to independently operate the headrest and footrest at the touch of a button to customize your comfort and ensure every inch of your body is supported. The Daytona Loveseat features a center console with hidden storage perfect for