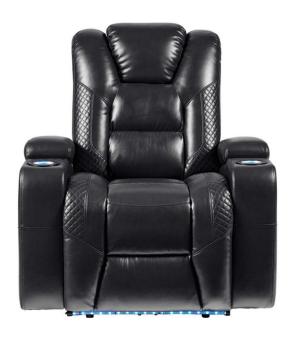

## DAYTONA DUAL POWER RECLINER

SKU: 119993

About This Item Product Benefits Details WarrantyDimensions: 39"W x 41"D x 42"HColor: BlackPoly/PU BlendLighted BaseArm Rest StorageDual PowerHas 2 Hour Light TimerWeight Capacity Per Seat 300 poundsMade with sustainable FSC (Forest Stewardship Council) certified woodResponsibly sourced from tree-farm grown timberGuaranteed to take your space into the 21st century and beyond, the Daytona Dual Power Recliner will be your new favorite spot to kick back and relax. Upholstered in a soft, yet durable black faux leather, this recliner features stylish diamond-stitch details inspired by luxury auto interiors. The dual power reclining mechanism allows you to independently operate the headrest and footrest at the touch of a button to customize your comfort and ensure every inch