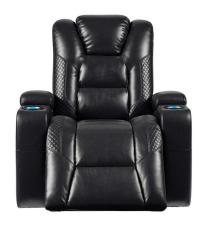

## DAYTONA DUAL POWER RECLINER

SKU: 119993

About This Item Product Benefits Details WarrantyDimensions: 39"W x 41"D x 42"HColor: BlackPoly/PU BlendLighted BaseArm Rest StorageDual PowerHas 2 Hour Light TimerWeight Capacity Per Seat 300 poundsMade with sustainable FSC (Forest Stewardship Council) certified woodResponsibly sourced from tree-farm grown timberGuaranteed to take your space into the 21st century and beyond, the Daytona Dual Power Recliner will be your new favorite spot to kick back and relax. Upholstered in a soft, yet durable black faux leather, this recliner features stylish diamond-stitch details inspired by luxury auto interiors. The dual power reclining mechanism allows you to independently operate the headrest and footrest at the touch of a button to customize your comfort and ensure every inch