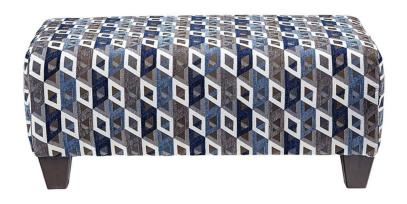

## ASHBURN II COCKTAIL OTTOMAN

SKU: 119998

About This Item Product Benefits Details WarrantyDimensions: 40"W x 25"D x 18"HColor: Diamond-Patterned Blue, Grey, and WhiteCleaning Code: WSMaterial: 100% Polyester

FeaturesBox Seat ConstructionMatching OttomanBuilt with 100% polyester, the Ashburn II Cocktail Ottoman is built to last. This blue, grey, and white diamond-patterned ottoman is functionally versatile to help you relax at home! The bold, geometric-patterned Ashburn II Cocktail Ottoman brings style and function to your living room. Use it as a footrest, coffee table, or extra seating.