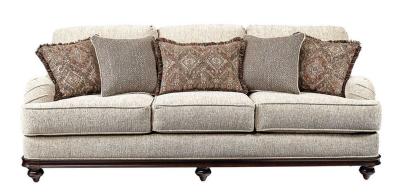

## **CAMILLA SOFA**

SKU: 120106

About This Item Product Benefits Details Warranty Dimensions: 91"W x 40"D x 39"HColor: BeigeMaterial: PolyesterFeatures: 5 Accent Pillows Included, Nail Head Accents, Cherry Wood BaseA solid cherry wood base, classic Charles of London English arm, and nail head accents combine for the perfect mix of style and comfort. Plus, the Camilla features Serta comfort seating for optimal weekend naps and making it even easier to settle in for family movie nights. Includes 5 accent pillows: three intricately patterned pillows with fringe and two reversible pillows. Matching loveseat, accent chair, and ottoman sold separately.