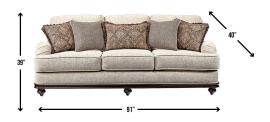

## **CAMILLA SOFA**

SKU: 120106

About This Item Product Benefits Details Warranty Dimensions: 91"W x 40"D x 39"HColor: BeigeMaterial: PolyesterFeatures: 5 Accent Pillows Included, Nail Head Accents, Cherry Wood BaseA solid cherry wood base, classic Charles of London English arm, and nail head accents combine for the perfect mix of style and comfort. Plus, the Camilla features Serta comfort seating for optimal weekend naps and making it even easier to settle in for family movie nights. Includes 5 accent pillows: three intricately patterned pillows with fringe and two reversible pillows. Matching loveseat, accent chair, and ottoman sold separately.