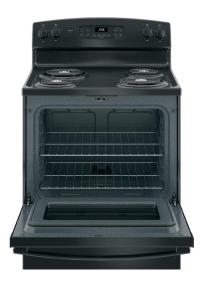

G.E. 5.0 CU. FT. ELECTRIC RANGE

SKU: 120311

About This Item Product Benefits Details WarrantyDimensions: 29.8"W x 28"D x 47"HColor: Black2-8"/2-6" burners5.0 Cu. Ft. OvenSelf cleaningDelay bakeLift up porcelain cooktopHi-lo broilAuto oven shut offElectronic clock/timerChrome drip bowlsRemovable storage drawerManufacturers: 1-year-in-home service Spec Sheet Owners Manual Installation GuideGE electric ranges combine innovative technology with sleek design, providing versatile cooktops and ovens that deliver perfectly even results. Fast preheating and precise temperature control mean you can get more meals to the table more quickly. We make it easy to impress with every meal.