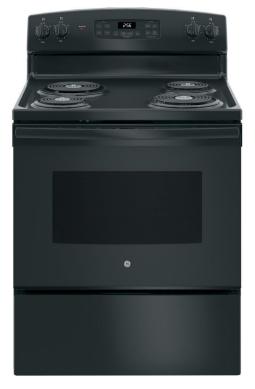

G.E. 5.0 CU. FT. ELECTRIC RANGE

SKU: 120311

About This Item Product Benefits Details WarrantyDimensions: 29.8"W x 28"D x 47"HColor: Black2-8"/2-6" burners5.0 Cu. Ft. OvenSelf cleaningDelay bakeLift up porcelain cooktopHi-lo broilAuto oven shut offElectronic clock/timerChrome drip bowlsRemovable storage drawerManufacturers: 1-year-in-home service Spec Sheet Owners Manual Installation GuideGE electric ranges combine innovative technology with sleek design, providing versatile cooktops and ovens that deliver perfectly even results. Fast preheating and precise temperature control mean you can get more meals to the table more quickly. We make it easy to impress with every meal.