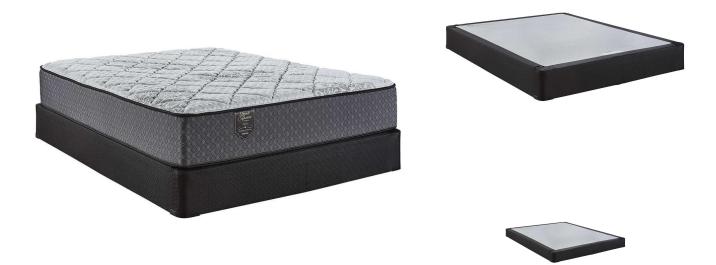

## LEGENDS MADELINE LUXURY FIRM KING MATTRESS SET

SKU: 889314

Product BenefitsKingMattressColor: Black/WhiteDimensions: 76"W x 79"D x 13.50"HLuxury Firm DesignRich Designer High End Stretch CoverQuantum Edge Coil Support SystemGel Visco Memory FoamMultiple Layers of Plush Supportive FoamChemical Free Natural Fire BarrierAdjustable Power Base Friendly10 Year Warranty Spec SheetFoundationColor: BlackDimensions: 39"W x 79"D x 9"HLegends Signature By BadcockChemical Free Natural BarrierAvailable in Low Profile10 Year Warranty