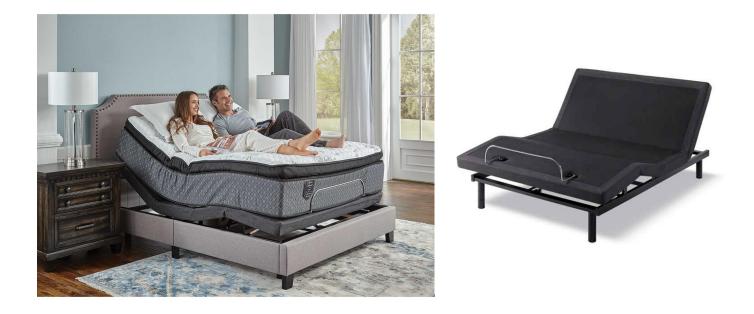

## LEGENDS MADELINE LUXURY FIRM TWIN XL POWER SET

SKU: 889315

Product BenefitsTwin XLMattressColor: Black/WhiteDimensions: 39"W x 79"D x 12.50"HLuxury Firm DesignLegends Signature by BadcockRich Designer High End Stretch CoverQuantum Edge Coil Support SystemGel Visco Memory FoamMultiple Layers of Plush Supportive FoamChemical Free Natural Fire BarrierAdjustable Power Base Friendly10 Year WarrantyFoundationColor: GreyDimensions: 40"W x 83"D x 9.5"HSerta BrandedZero Clearance, 3 in 1 Legs, and WirelessMax Weight 650 lbs20 Year Warranty