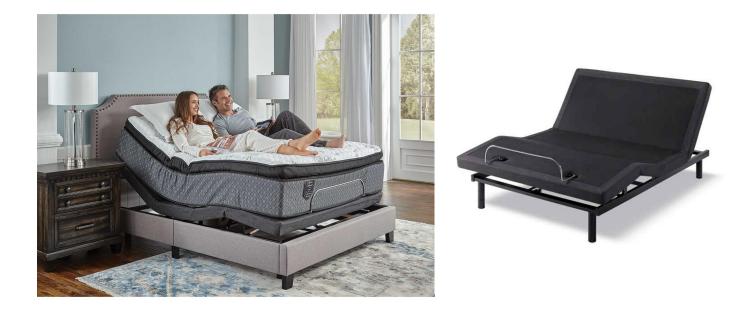

## LEGENDS KATHERINE EURO TOP TWIN XL POWER SET

SKU: 889322

Product BenefitsTwin XLMattressColor: Black/WhiteDimensions: 39"W x 79"D x 13.50"HEuro Top Hybrid DesignLegends Signature by BadcockOrganic Cotton Upgraded Stretch CoverHigh Carbon "Tempered" Pocket Spring SystemQuantum Edge Coil Support SystemGel Visco Memory FoamMultiple Layers of Plush Supportive FoamChemical Free Natural BarrierAdjustable Power Base Friendly10 Year WarrantyFoundationColor: GreyDimensions: 40"W x 83"D x 9.5"HSerta BrandedZero Clearance, 3 in 1 Legs and WirelessMax Weight 650 lbs.20 Year Warranty