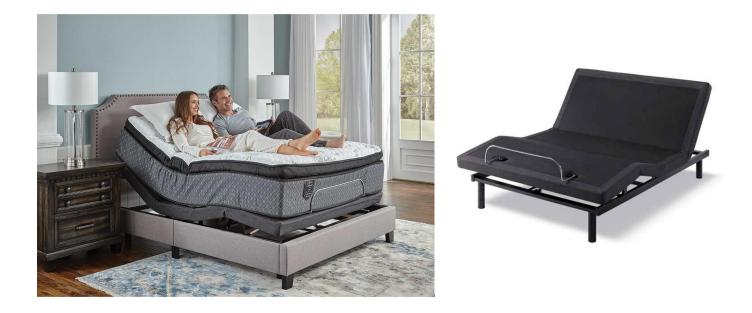

## LEGENDS KATHERINE EURO TOP QUEEN POWER SET

SKU: 889323

Product BenefitsQueenMattressColor: Black/WhiteDimensions: 60"W x 79"D x 13.50"HEuro Top Hybrid DesignLegends Signature by BadcockOrganic Cotton Upgraded Stretch CoverHigh Carbon "Tempered" Pocket Spring SystemQuantum Edge Coil Support SystemGel Visco Memory FoamMultiple Layers of Plush Supportive FoamChemical Free Natural BarrierAdjustable Power Base Friendly10 Year WarrantyFoundationColor: GreyDimensions: 62"W x 83"D x 9.5"HSerta BrandedZero Clearance, 3 in 1 Legs and WirelessMax. Weight 650 lbs.20 Year Warranty