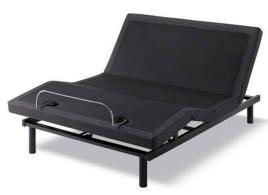

## LEGENDS KATHERINE EURO TOP KING POWER SET

SKU: 889324

Product BenefitsKingMattressColor: Black/WhiteDimensions: 76"W x 79"D x 13.50"HEuro Top Hybrid DesignLegends Signature by BadcockOrganic Cotton Upgraded Stretch CoverHigh Carbon "Tempered" Pocket Spring SystemQuantum Edge Coil Support SystemGel Visco Memory FoamMultiple Layers of Plush Supportive FoamChemical Free Natural BarrierAdjustable Power Base Friendly10 Year WarrantyFoundationColor: GreyDimensions: 40"W x 83"D x 9.5"HSerta BrandedZero Clearance, 3 in 1 Legs and WirelessMax. Weight 650 lbs.20 Year Warranty