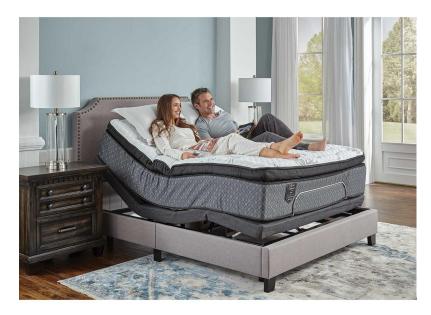

## LEGENDS KATHERINE EURO TOP KING POWER SET

SKU: 889324

Product BenefitsKingMattressColor: Black/WhiteDimensions: 76"W x 79"D x 13.50"HEuro Top Hybrid DesignLegends Signature by BadcockOrganic Cotton Upgraded Stretch CoverHigh Carbon "Tempered" Pocket Spring SystemQuantum Edge Coil Support SystemGel Visco Memory FoamMultiple Layers of Plush Supportive FoamChemical Free Natural BarrierAdjustable Power Base Friendly10 Year WarrantyFoundationColor: GreyDimensions: 40"W x 83"D x 9.5"HSerta BrandedZero Clearance, 3 in 1 Legs and WirelessMax. Weight 650 lbs.20 Year Warranty