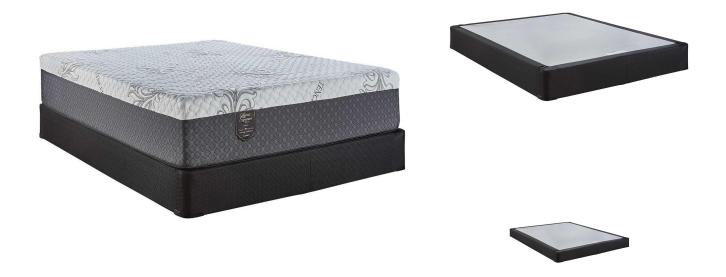

## LEGENDS ELIZABETH SMOOTH TOP HYBRID QUEEN MATTRESS SET

SKU: 889326

Product BenefitsQueenMattressColor: Black/WhiteDimensions: 60"W x 79"D x 14"HSmooth Top Hybrid DesignLegends Signature by BadcockHeavy Weight Circular Knit with Tencel with Max BreezeQuantum Edge Coil Support SystemVisco Cooling 4 lbs. Gel Beaded Memory FoamMultiple Layers of High Density Quilt FoamChemical Free Natural BarrierAdjustable Power Base Friendly10 Year Warranty Spec SheetFoundationColor: BlackDimensions: 60"W x 79"D x 9"HLegends Signature by BadcockChemical Free Natural Fire BarrierAvailable in Low Profile10 Year Warranty