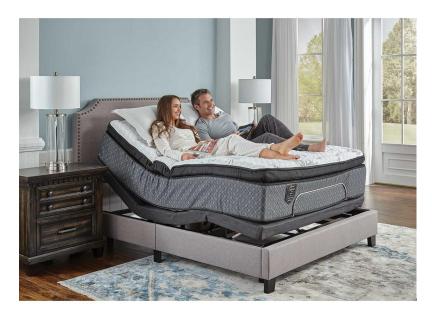

## LEGENDS ELIZABETH SMOOTH TOP HYBRID TWIN XL POWER SET

SKU: 889328

Product BenefitsTwinMattressColor: Black/WhiteDimensions: 39"W x 79"D x 14"HSmooth Top Hybrid DesignLegends Signature by BadcockHeavy Weight Circular Knit with Tencel with Max BreezeQuantum Edge Coil Support SystemVisco Cooling 4 lbs. Gel Beaded Memory FoamMultiple Layers of High Density Quilt FoamChemical Free Natural BarrierAdjustable Power Base Friendly10 Year WarrantyFoundationColor: GreyDimensions: 40"W x 83"D x 9.5"HSerta BrandedZero Clearance, 3 in 1 Legs and WirelessMax. Weight 650 lbs.20 Year Warranty