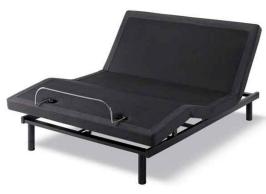

## LEGENDS ELIZABETH SMOOTH TOP HYBRID TWIN XL POWER SET

SKU: 889328

Product BenefitsTwinMattressColor: Black/WhiteDimensions: 39"W x 79"D x 14"HSmooth Top Hybrid DesignLegends Signature by BadcockHeavy Weight Circular Knit with Tencel with Max BreezeQuantum Edge Coil Support SystemVisco Cooling 4 lbs. Gel Beaded Memory FoamMultiple Layers of High Density Quilt FoamChemical Free Natural BarrierAdjustable Power Base Friendly10 Year WarrantyFoundationColor: GreyDimensions: 40"W x 83"D x 9.5"HSerta BrandedZero Clearance, 3 in 1 Legs and WirelessMax. Weight 650 lbs.20 Year Warranty