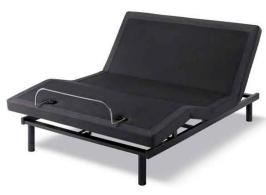

## LEGENDS ELIZABETH SMOOTH TOP HYBRID QUEEN POWER SET

SKU: 889329

Product BenefitsQueenMattressColor: Black/WhiteDimensions:60"W x 79"D x 14"HSmooth Top Hybrid DesignLegends Signature by BadcockHeavy Weight Circular Knit with Tencel with Max BreezeQuantum Edge Coil Support SystemVisco Cooling 4 lbs. Gel Beaded Memory FoamMultiple Layers of High Density Quilt FoamChemical Free Natural BarrierAdjustable Power Base Friendly10 Year WarrantyFoundationColor: GreyDimensions: 62"W x 83"D x 9.5"HSerta BrandedZero Clearance, 3 in 1 Legs and WirelessMax. Weight 650 lbs.20 Year Warranty