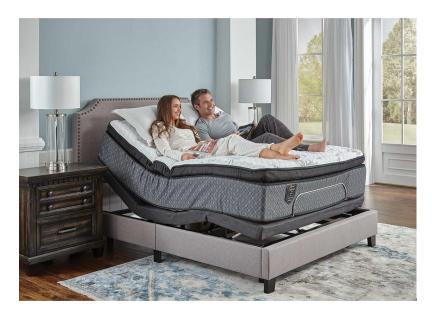

## LEGENDS ELIZABETH SMOOTH TOP HYBRID QUEEN POWER SET

SKU: 889329

Product BenefitsQueenMattressColor: Black/WhiteDimensions:60"W x 79"D x 14"HSmooth Top Hybrid DesignLegends Signature by BadcockHeavy Weight Circular Knit with Tencel with Max BreezeQuantum Edge Coil Support SystemVisco Cooling 4 lbs. Gel Beaded Memory FoamMultiple Layers of High Density Quilt FoamChemical Free Natural BarrierAdjustable Power Base Friendly10 Year WarrantyFoundationColor: GreyDimensions: 62"W x 83"D x 9.5"HSerta BrandedZero Clearance, 3 in 1 Legs and WirelessMax. Weight 650 lbs.20 Year Warranty