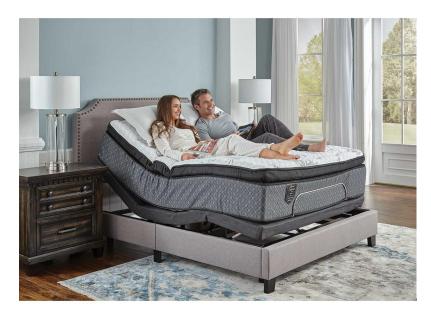

## LEGENDS ELIZABETH SMOOTH TOP HYBRID KING POWER SET

SKU: 889330

Product BenefitsKingMattressColor: Black/WhiteDimensions: 76"W x 79"D x 14"HSmooth Top Hybrid DesignLegends Signature by BadcockHeavy Weight Circular Knit with Tencel with Max BreezeQuantum Edge Coil Support SystemVisco Cooling 4 lbs. Gel Beaded Memory FoamMultiple Layers of High Density Quilt FoamChemical Free Natural BarrierAdjustable Power Base Friendly10 Year WarrantyFoundationTwin XLColor: GreyDimensions: 40"W X 83"D X 9.5"HSerta BrandedZero Clearance, 3 in 1 Legs and WirelessMax. Weight 650 lbs.20 Year Warranty