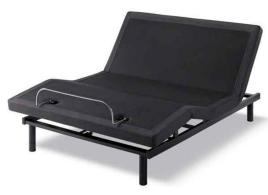

## LEGENDS ELIZABETH SMOOTH TOP HYBRID KING POWER SET

SKU: 889330

Product BenefitsKingMattressColor: Black/WhiteDimensions: 76"W x 79"D x 14"HSmooth Top Hybrid DesignLegends Signature by BadcockHeavy Weight Circular Knit with Tencel with Max BreezeQuantum Edge Coil Support SystemVisco Cooling 4 lbs. Gel Beaded Memory FoamMultiple Layers of High Density Quilt FoamChemical Free Natural BarrierAdjustable Power Base Friendly10 Year WarrantyFoundationTwin XLColor: GreyDimensions: 40"W X 83"D X 9.5"HSerta BrandedZero Clearance, 3 in 1 Legs and WirelessMax. Weight 650 lbs.20 Year Warranty