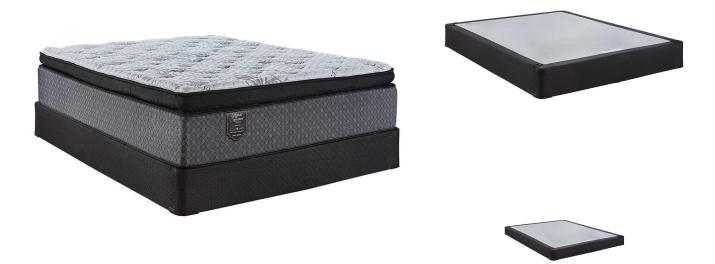

## LEGENDS EMILY GRACE SUPER PILLOW TOP TWIN XL MATTRESS SET

SKU: 889331

Product BenefitsTwin XLMattressColor:Black/WhiteDimensions: 38"W x 79"D x 15"HSuper Pillow TopLegends Signature by BadcockHeavy Weight Stretched Quilted Tencel Knit Fabric with Max BreezeHigh Density "Mega Soft" Soy-Based Quilt FoamLayer of Carbon Steel "Tempered" 2040 Nano CoilsQuantum Edge Coil Support SystemIndividual Pocketed Spring Support SystemChemical Free Natural BarrierAdjustable Power Base Friendly10 Year WarrantyFoundationTwin XLColor: Black/WhiteDimensions: 39"W x 79"D x 9"HLegends Signature by BadcockChemical Free Natural Fire BarrierAvailable in Low Profile10 Year Warranty