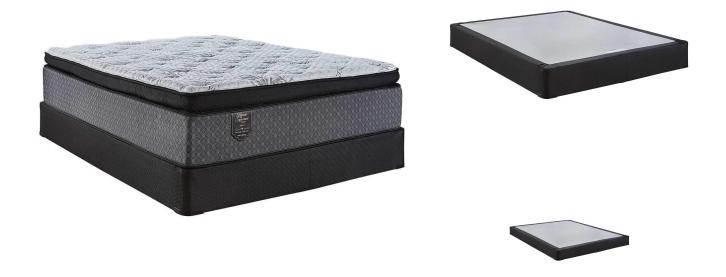

## LEGENDS EMILY GRACE SUPER PILLOW TOP QUEEN MATTRESS SET

SKU: 889332

Product BenefitsQueenMattressColor: Black/WhiteDimensions: 60"W x 79"D x 15"HSuper Pillow TopLegends Signature by BadcockHeavy Weight Stretched Quilted Tencel Knit Fabric with Max BreezeHigh Density "Mega Soft" Soy-Based Quilt FoamLayer of Carbon Steel "Tempered" 2040 Nano CoilsQuantum Edge Coil Support SystemIndividual Pocketed Spring Support SystemChemical Free Natural Fire BarrierAdjustable Power Base Friendly10 Year WarrantyFoundationQueenColor: BlackDimensions: 60"W x 79"D x 9"HLegends Signature by BadcockChemical Free Natural Fire BarrierAvailable in Low Profile10 Year Warranty