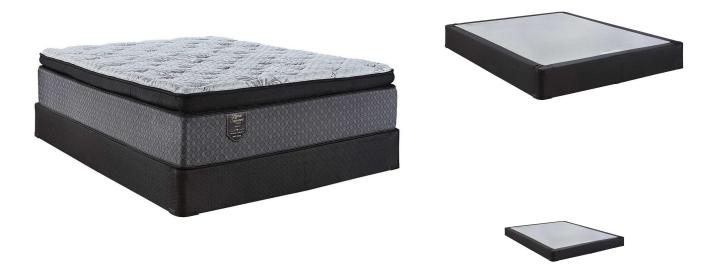

## **LEGENDS EMILY GRACE SUPER PILLOW TOP KING MATTRESS SET** SKU: 889333

Product BenefitsKingMattressColor: Black/WhiteDimensions: 76"W x 79"D x 15"HSuper Pillow TopLegends Signature by BadcockHeavy Weight Stretched Quilted Tencel Knit Fabric with Max BreezeHigh Density "Mega Soft" Soy-Based Quilt FoamLayer of Carbon Steel "Tempered" 2040 Nano CoilsQuantum Edge Coil Support SystemIndividual Pocketed Spring Support SystemChemical Free Natural BarrierAdjustable Power Base Friendly10 Year WarrantyFoundationTwin XLColor: Black/WhiteDimensions: 39"W x 79"D x 9"HLegends Signature by BadcockChemical Free Natural Fire BarrierAvailable in Low Profile10 Year Warranty