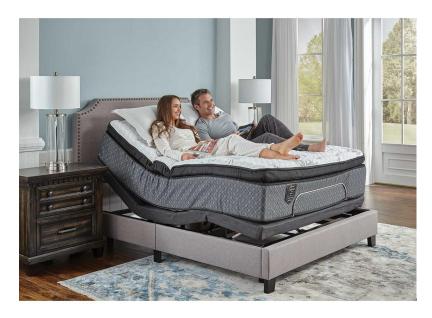

## LEGENDS EMILY GRACE SUPER PILLOW TOP TWIN XL POWER SET

SKU: 889334

Product BenefitsTwin XLMattressColor: Black/WhiteDimensions: 38"W x 79"D x 15"HSuper Pillow TopLegends Signature by BadcockHeavy Weight Stretched Quilted Tencel Knit Fabric with Max BreezeHigh Density "Mega Soft" Soy-Based Quilt FoamLayer of Carbon Steel "Tempered" 2040 Nano CoilsQuantum Edge Coil Support SystemIndividual Pocketed Spring Support SystemChemical Free Natural Fire BarrierAdjustable Power Base Friendly10 Year WarrantyFoundationColor: BlackDimensions: 40"W X 83"D X 9.5"HZero Clearance, 3 in 1 LegsSerta BrandedZero Clearance, 3 in 1 Legs and WirelessMax. Weight 650 lbs.20 Year Warranty