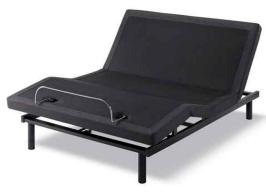

## LEGENDS EMILY GRACE SUPER PILLOW TOP TWIN XL POWER SET

SKU: 889334

Product BenefitsTwin XLMattressColor: Black/WhiteDimensions: 38"W x 79"D x 15"HSuper Pillow TopLegends Signature by BadcockHeavy Weight Stretched Quilted Tencel Knit Fabric with Max BreezeHigh Density "Mega Soft" Soy-Based Quilt FoamLayer of Carbon Steel "Tempered" 2040 Nano CoilsQuantum Edge Coil Support SystemIndividual Pocketed Spring Support SystemChemical Free Natural Fire BarrierAdjustable Power Base Friendly10 Year WarrantyFoundationColor: BlackDimensions: 40"W X 83"D X 9.5"HZero Clearance, 3 in 1 LegsSerta BrandedZero Clearance, 3 in 1 Legs and WirelessMax. Weight 650 lbs.20 Year Warranty