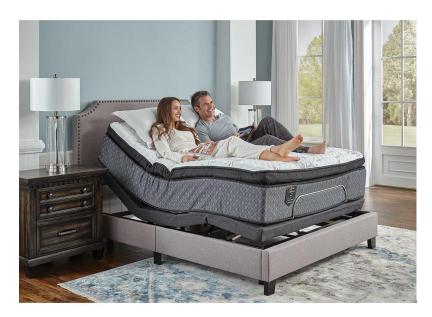

## LEGENDS EMILY GRACE SUPER PILLOW TOP QUEEN POWER SET

SKU: 889335

Product BenefitsQueenMattressColor: Black/WhiteDimensions: 60"W x 79"D x 15"HSuper Pillow TopLegends Signature by BadcockHeavy Weight Stretched Quilted Tencel Knit Fabric with Max BreezeHigh Density "Mega Soft" Soy-Based Quilt FoamLayer of Carbon Steel "Tempered" 2040 Nano CoilsQuantum Edge Coil Support SystemIndividual Pocketed Spring Support SystemChemical Free Natural Fire BarrierAdjustable Power Base Friendly10 Year WarrantyFoundationQueenColor: GreyDimensions: 62"W X 83"D X 9.5"HSerta BrandedZero Clearance, 3 in 1 Legs and WirelessMax. Weight 650 lbs.20 Year Warranty