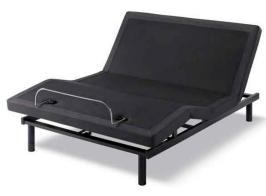

## LEGENDS EMILY GRACE SUPER PILLOW TOP QUEEN POWER SET

SKU: 889335

Product BenefitsQueenMattressColor: Black/WhiteDimensions: 60"W x 79"D x 15"HSuper Pillow TopLegends Signature by BadcockHeavy Weight Stretched Quilted Tencel Knit Fabric with Max BreezeHigh Density "Mega Soft" Soy-Based Quilt FoamLayer of Carbon Steel "Tempered" 2040 Nano CoilsQuantum Edge Coil Support SystemIndividual Pocketed Spring Support SystemChemical Free Natural Fire BarrierAdjustable Power Base Friendly10 Year WarrantyFoundationQueenColor: GreyDimensions: 62"W X 83"D X 9.5"HSerta BrandedZero Clearance, 3 in 1 Legs and WirelessMax. Weight 650 lbs.20 Year Warranty