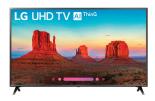

## LEGENDS EMILY GRACE SUPER PILLOW TOP KING POWER WITH FREE TV

SKU: 889528

Product BenefitsKingMattressColor: Black/WhiteDimensions: 76"W x 79"D x 15"HSuper Pillow TopHeavy weight stretch quilted tencel knit fabric with max breezeHigh density "Mega Soft" soy-based quilt foamLayer of carbon steel "tempered" 2040 nano coilsEliminates surface motion transferChemical free natural fire barrierAdjustable power base friendlyQuantum edge coil support systemIndividual pocketed spring support system10 Year WarrantyFoundationColor: GreyDimensions: 40"W x 83"D x 9.5"HZero clearance, 3 in 1 legs and wireless20 Year WarrantySerta brandedMax weight 650 lbs.2 Twin XL Base49" TVColor: BlackDimensions: 46"W x 6"D x 28"HTru Motion 120WebOS Smart TV / Full web browserUltra SurroundBluetooth audio playback3 HDMI, 2 USB, composite in (shared with componet),