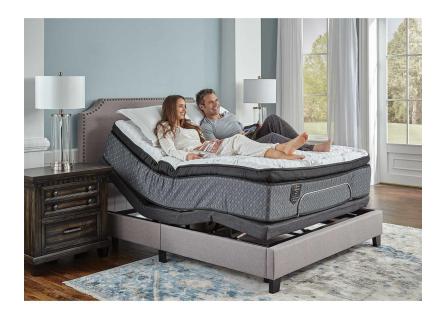

## LEGENDS EMILY GRACE SUPER PILLOW TOP KING POWER WITH FREE TV

SKU: 889528

Product BenefitsKingMattressColor: Black/WhiteDimensions: 76"W x 79"D x 15"HSuper Pillow TopHeavy weight stretch quilted tencel knit fabric with max breezeHigh density "Mega Soft" soy-based quilt foamLayer of carbon steel "tempered" 2040 nano coilsEliminates surface motion transferChemical free natural fire barrierAdjustable power base friendlyQuantum edge coil support systemIndividual pocketed spring support system10 Year WarrantyFoundationColor: GreyDimensions: 40"W x 83"D x 9.5"HZero clearance, 3 in 1 legs and wireless20 Year WarrantySerta brandedMax weight 650 lbs.2 Twin XL Base49" TVColor: BlackDimensions: 46"W x 6"D x 28"HTru Motion 120WebOS Smart TV / Full web browserUltra SurroundBluetooth audio playback3 HDMI, 2 USB, composite in (shared with componet),