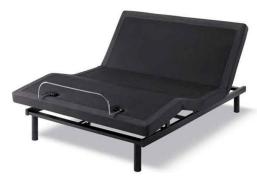

## LEGENDS EMILY GRACE SUPER PILLOW TOP KING POWER WITH FREE TV

SKU: 889528

Product BenefitsKingMattressColor: Black/WhiteDimensions: 76"W x 79"D x 15"HSuper Pillow TopHeavy weight stretch quilted tencel knit fabric with max breezeHigh density "Mega Soft" soy-based quilt foamLayer of carbon steel "tempered" 2040 nano coilsEliminates surface motion transferChemical free natural fire barrierAdjustable power base friendlyQuantum edge coil support systemIndividual pocketed spring support system10 Year WarrantyFoundationColor: GreyDimensions: 40"W x 83"D x 9.5"HZero clearance, 3 in 1 legs and wireless20 Year WarrantySerta brandedMax weight 650 lbs.2 Twin XL Base49" TVColor: BlackDimensions: 46"W x 6"D x 28"HTru Motion 120WebOS Smart TV / Full web browserUltra SurroundBluetooth audio playback3 HDMI, 2 USB, composite in (shared with componet),