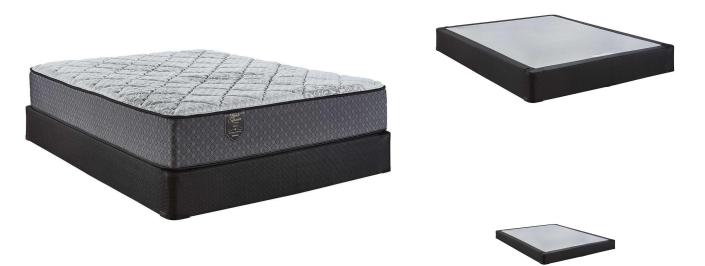

## LEGENDS MADELINE QUEEN MATTRESS SET

SKU: 994835

Product BenefitsQueenMattressColor: Black/WhiteDimensions: 60"W x 79"D x 12.50"HLuxury Firm DesignRich Designer High End Stretch CoverQuantum Edge Coil Support SystemGel Visco Memory FoamMultiple Layers of Plush Supportive FoamChemical Free Natural BarrierAdjustable Power Base Friendly10 Year Warranty Spec SheetFoundationColor: BlackDimensions: 60"W x 79"D x 9"HLegends Signature By BadcockChemical Free Natural BarrierAvailable in Low Profile10 Year Warranty