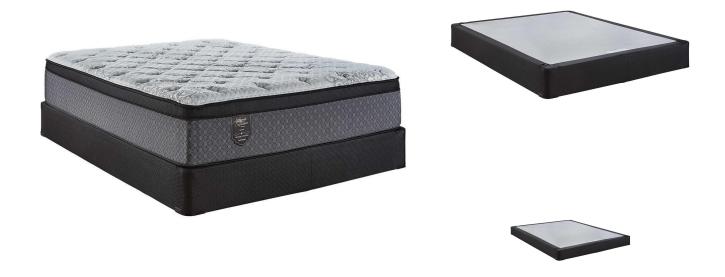

## LEGENDS KATHERINE EURO TOP KING MATTRESS SET

SKU: 994843

Product BenefitsKingMattressColor: Black/WhiteDimensions: 76"W x 79"D x 13.50"HEuro Top Hybrid DesignLegends Signature by BadcockOrganic Cotton Upgraded Stretch CoverHigh Carbon "Tempered" Pocket Spring SystemGel Visco Memory FoamMultiple Layers of Plush Supportive FoamChemical Free Natural BarrierAdjustable Power Base Friendly10 Year Warranty Spec SheetFoundationColor: BlackDimensions: 39"W x 79"D x 9"HLegends Signature by BadcockChemical Free Natural Fire BarrierAvailable in Low Profile10 Year Warranty