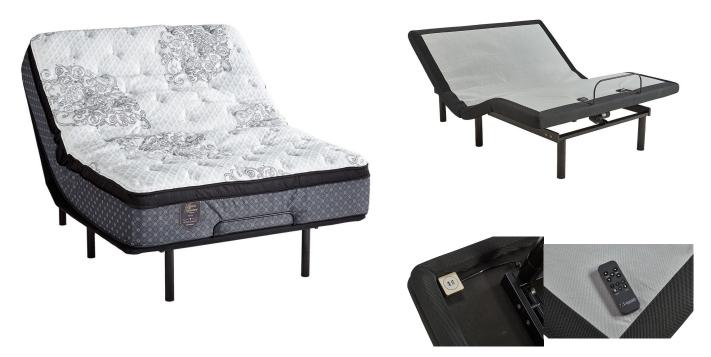

## LEGENDS KATHERINE EURO TOP KING POWER SET

SKU: 994846

Product BenefitsKingMattressColor: Black/WhiteDimensions: 76"W x 79"D x 13.50"HEuro Top Hybrid DesignLegends Signature by BadcockOrganic Cotton Upgraded Stretch CoverHigh Carbon "Tempered" Pocket Spring SystemQuantum Edge Coil Support SystemGel Visco Memory FoamMultiple Layers of Plush Supportive FoamChemical Free Natural BarrierAdjustable Power Base Friendly10 Year Warranty Spec SheetFoundationDimensions: 76"W x 80"D x 15"HWireless RemoteHead/Foot PositionsEasily Fits Platform/Storage/FlatbedsMattress Retainer BarGravity Release Safety Feature2 Programmable Memory PositionsFlat BottonBluetooth- App ControlledSub Charging Ports under Head DeckWireless SyncUnder Bed LightingFoldable DesignMax Weight 650 lbsEmergency Batter Back UpDual Massage/Massage