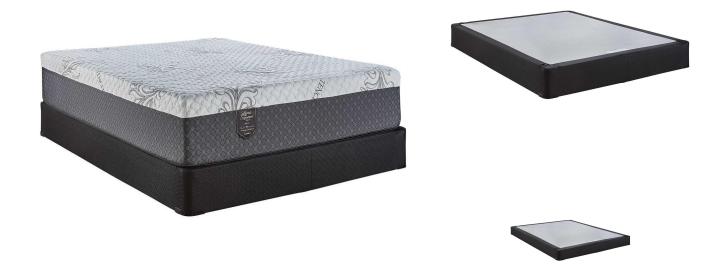

## LEGENDS ELIZABETH TWIN XL MATTRESS SET

SKU: 994847

Product BenefitsTwin XLMattressColor: Black/WhiteDimensions: 39"W x 79"D x 14"HSmooth Top Hybrid DesignLegends Signature by BadcockHeavy Weight Circular Knit with Tencel with Max BreezeQuantum Edge Coil Support SystemVisco Cooling 4 lbs. Gel Beaded Memory FoamMultiple Layers of High Density Quilt FoamChemical Free Natural BarrierAdjustable Power Base Friendly10 Year Warranty Spec SheetFoundationColor: BlackDimensions: 39"W x 79"D x 9"HLegends Signature by BadcockChemical Free Natural Fire BarrierAvailable in Low Profile10 Year Warranty