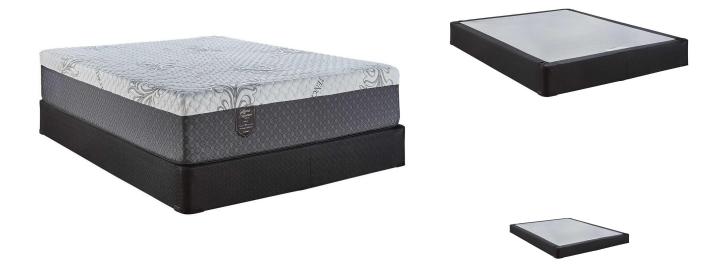

## LEGENDS ELIZABETH SMOOTH TOP HYBRID QUEEN MATTRESS SET

SKU: 994848

Product BenefitsQueenMattressColor: Black/WhiteDimensions: 60"W x 79"D x 14"HSmooth Top Hybrid DesignLegends Signature by BadcockHeavy Weight Circular Knit with Tencel with Max BreezeQuantum Edge Coil Support SystemVisco Cooling 4 lbs. Gel Beaded Memory FoamMultiple Layers of High Density Quilt FoamChemical Free Natural BarrierAdjustable Power Base Friendly10 Year Warranty Spec SheetFoundationColor: BlackDimensions: 60"W x 79"D x 9"HLegends Signature by BadcockChemical Free Natural Fire BarrierAvailable in Low Profile10 Year Warranty