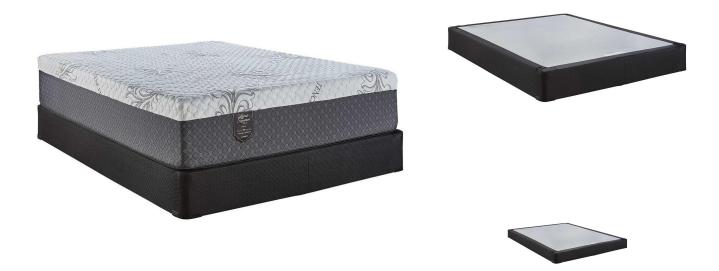

## LEGENDS ELIZABETH SMOOTH TOP HYBRID KING MATTRESS SET

SKU: 994849

Product BenefitsKingMattressColor: Black/WhiteDimensions: 76"W x 79"D x 14"HSmooth Top Hybrid DesignLegends Signature by BadcockHeavy Weight Circular Knit with Tencel with Max BreezeQuantum Edge Coil Support SystemVisco Cooling 4 lbs. Gel Beaded Memory FoamMultiple Layers of High Density Quilt FoamChemical Free Natural BarrierAdjustable Power Base Friendly10 Year Warranty Spec SheetFoundationColor: BlackDimensions:39"W x 79"D x 9"HLegends Signature by BadcockChemical Free Natural Fire BarrierAvailable in Low Profile10 Year Warranty